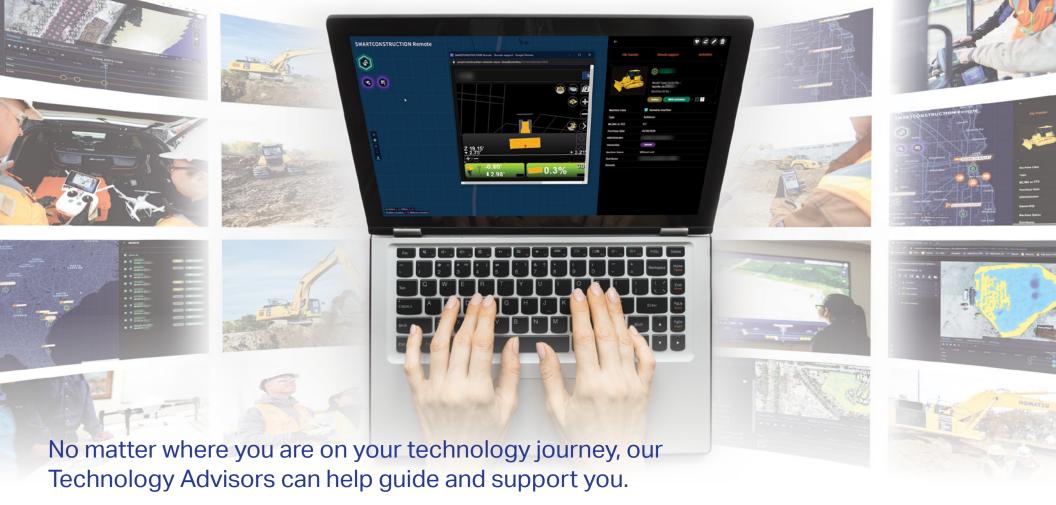

Remotely send files from your office to target machines, easily search all connected assets or login to a machine and see what your operator is seeing with Komatsu Smart Construction Remote.

## Designed for your job site

Smart Construction Remote software connects Komatsu Intelligent Machine Control models, Smart Construction retrofit, compatible aftermarket grade control systems and devices.

## Multiple machine transfer

Transfer design files to multiple machines or devices on site with one click. Offline machines or devices can still receive file transfers up to 96 hours later.

## **Operator support**

Assist your operators remotely by seeing what they see and in real time.

**Learn more about Smart Construction Remote** by contacting your local Komatsu representative: https://komatsu.com.au/innovation/smart-construction/remote