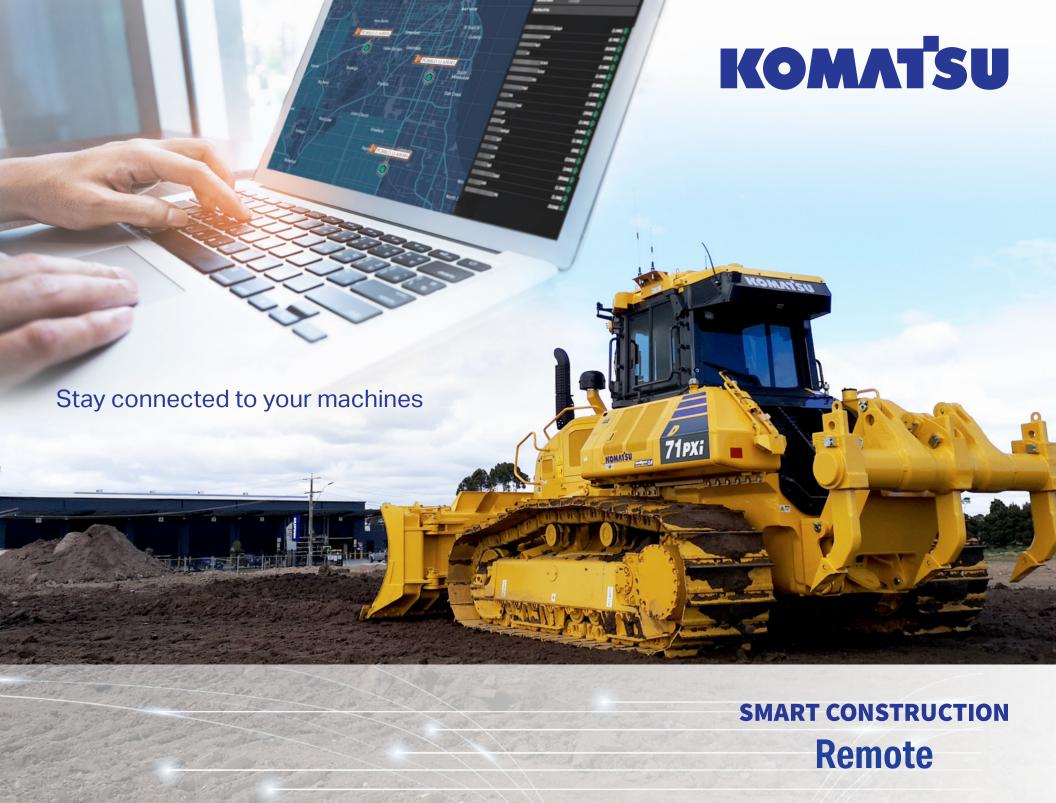

Remotely send files from your office to target machines, easily search all connected assets or login to a machine and see what your operator is seeing with Komatsu Smart Construction Remote.