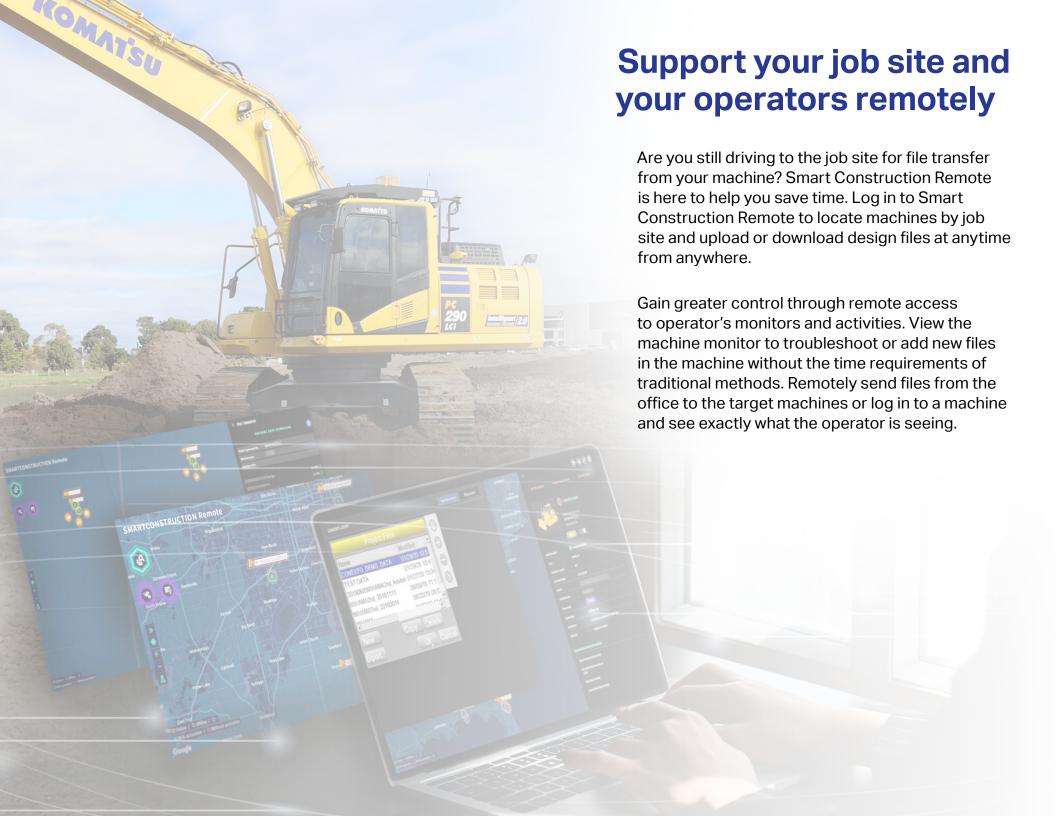

Remotely send files from your office to target machines, easily search all connected assets or login to a machine and see what your operator is seeing with Komatsu Smart Construction Remote.