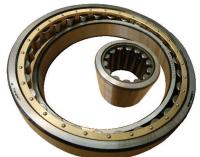

Genuine Komatsu parts are designed for ease of fitment and have been manufactured to restore the functionality of the machine to meet the original factory specification. Using the correct genuine part is the best way to guarantee the ongoing reliability of any Komatsu machine.